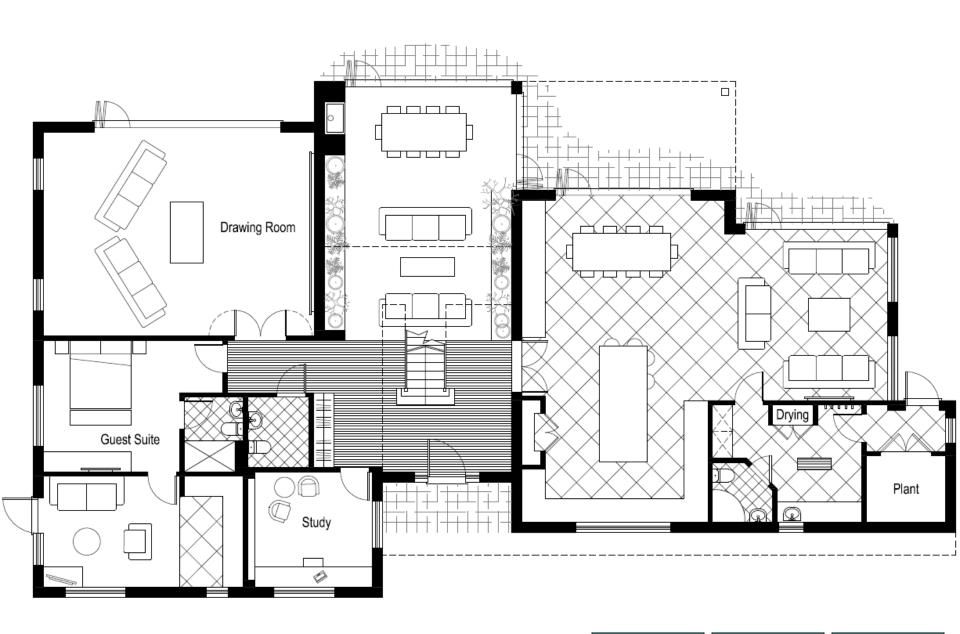

## St Germain The Warren East Horsley Leatherhead KT24 5RH

Previous Next Home

Location Plan Previous Next Home

**Proposed Site Plan** 

**Previous** 

Next

**Proposed Ground Floor Plan** 

**Previous** 

Next

**Proposed First Floor Plan** 

**Previous** 

Next

**Proposed Elevations** 

**Previous** 

Home

**Next** 