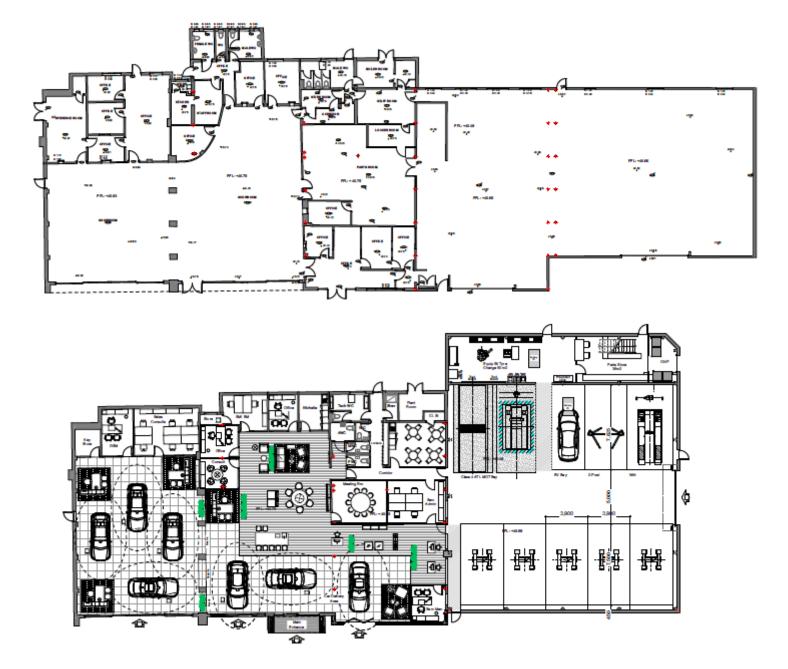

## Lancaster Volvo Garage Guildford Road Pirbright

Previous

Next

Location plan Previous Next Home

Existing (top) & Proposed (bottom)

**Previous** 

Next

Existing Site Plan Previous Next Home