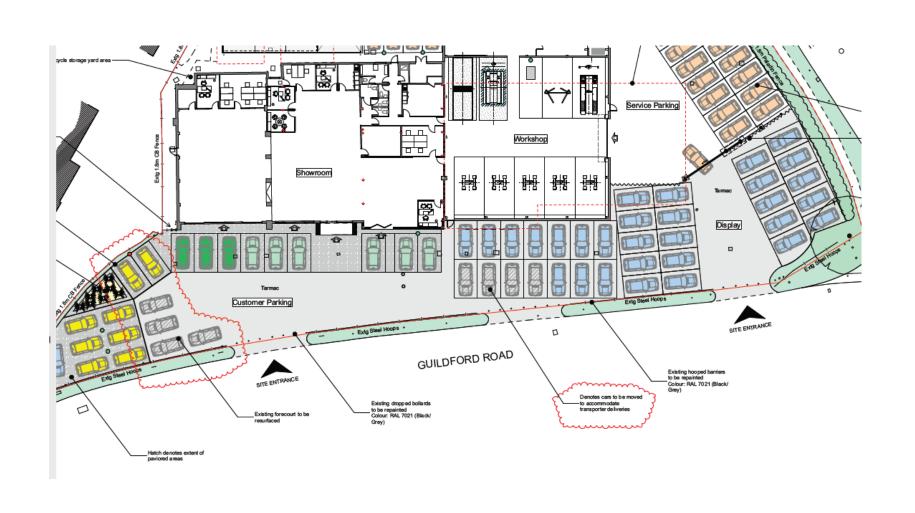

## Lancaster Volvo Garage Guildford Road Pirbright

Previous

Next

Location plan Previous Next Home

Existing (top) & Proposed (bottom)

**Previous** 

Next

Existing Site Plan Previous Next Home