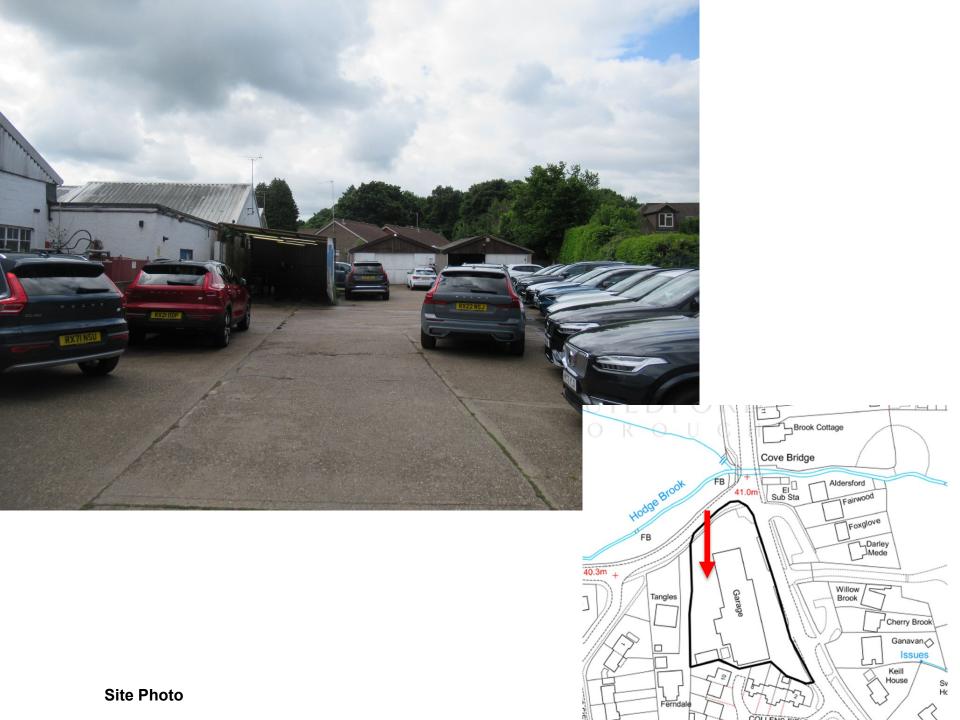

## Lancaster Volvo Garage Guildford Road Pirbright

Previous

Next

Location plan Previous Next Home

Existing (top) & Proposed (bottom)

**Previous** 

Next

Existing Site Plan Previous Next Home