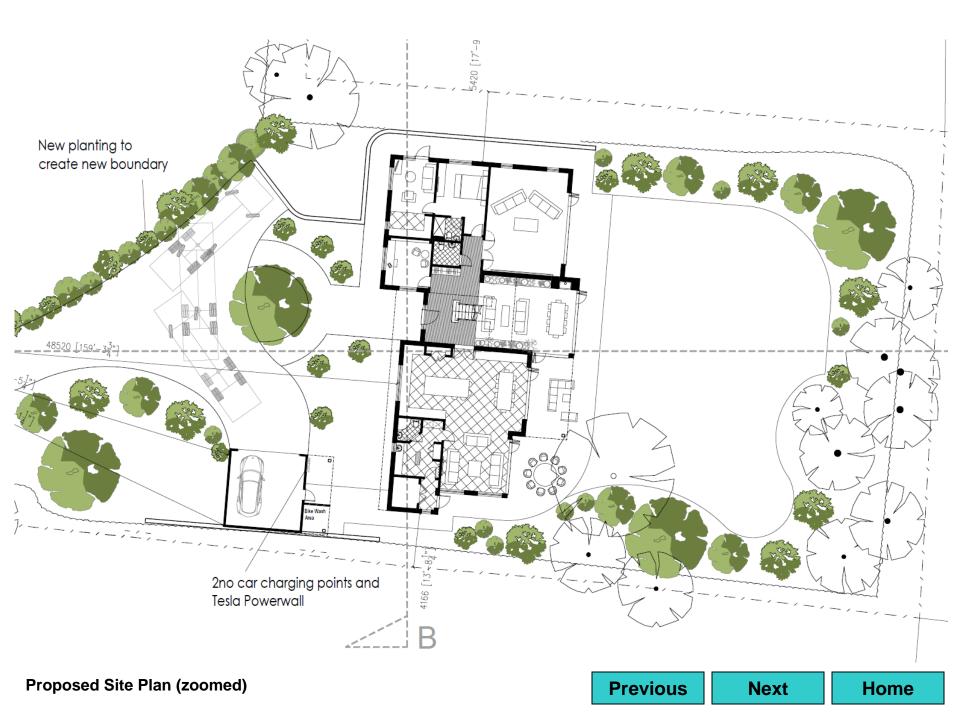

## St Germain The Warren East Horsley Leatherhead KT24 5RH

Previous Next Home

Location Plan Previous Next Home

**Proposed Site Plan** 

**Previous** 

Next

**Proposed Ground Floor Plan** 

**Previous** 