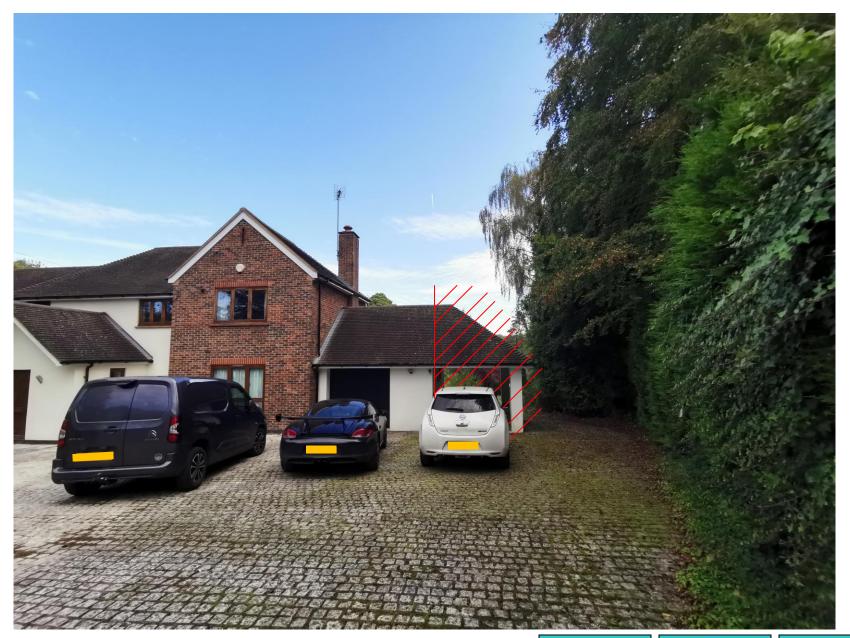

Existing Dwelling (Carport to be demolished), Site Photos: to create the proposed access road

**Previous** 

**Next** 

Site Photos: View from the proposed drive, toward the application site

**Previous** 

Next