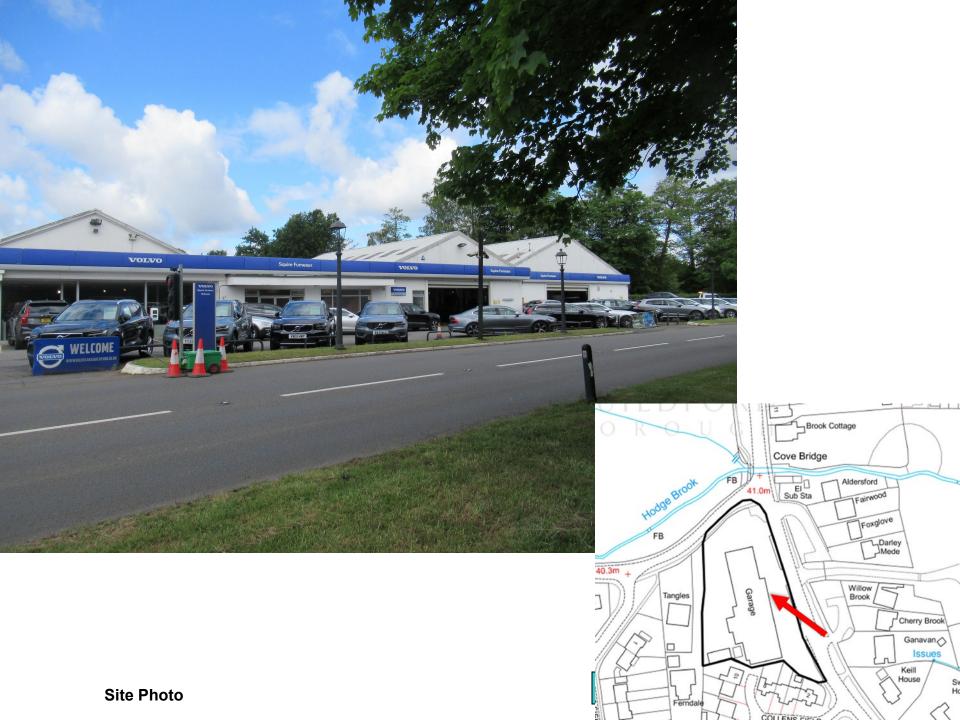

## Lancaster Volvo Garage Guildford Road Pirbright

Previous

Next

Location plan Previous Next Home

Existing (top) & Proposed (bottom)

**Previous** 

Next

Existing Site Plan Previous Next Home