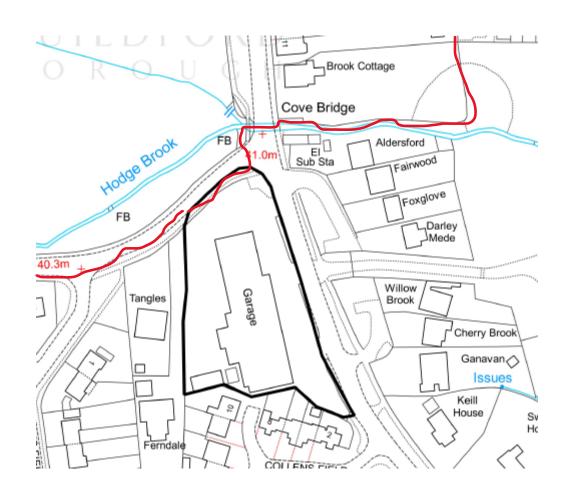

## Lancaster Volvo Garage Guildford Road Pirbright

Previous

Next

Location plan Previous Next Home

Existing (top) & Proposed (bottom)

**Previous** 

Next

Existing Site Plan Previous Next Home