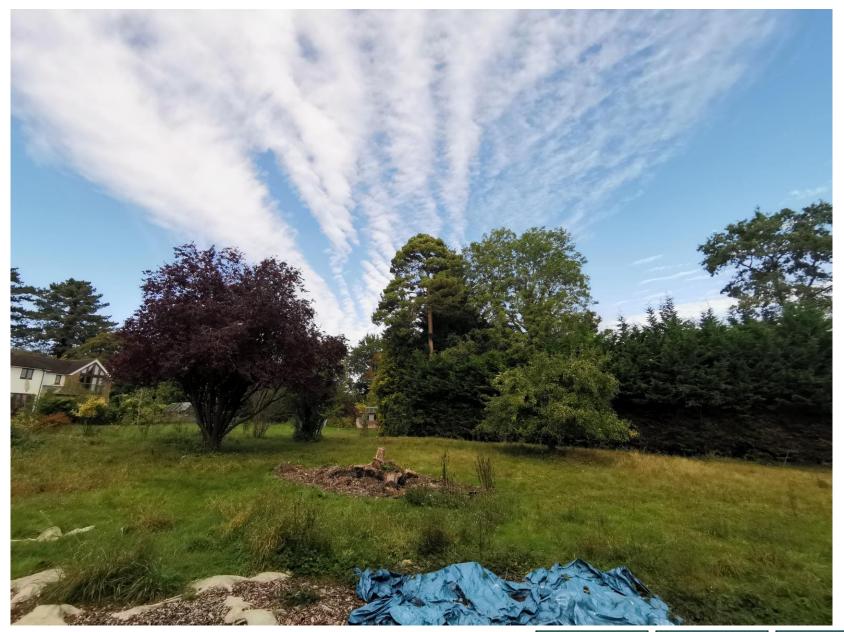

**Previous** 

Next

Site Photos: View toward St Germain, from approximate proposed south-western corner

**Previous** 

Next

Site Photos: View showing existing boundaries, which provide a significant amount of screening

**Previous** 

**Next** 

Site Photos: Another view showing existing boundaries, which provide a significant amount of screening

**Previous** 

Next

This page is intentionally left blank