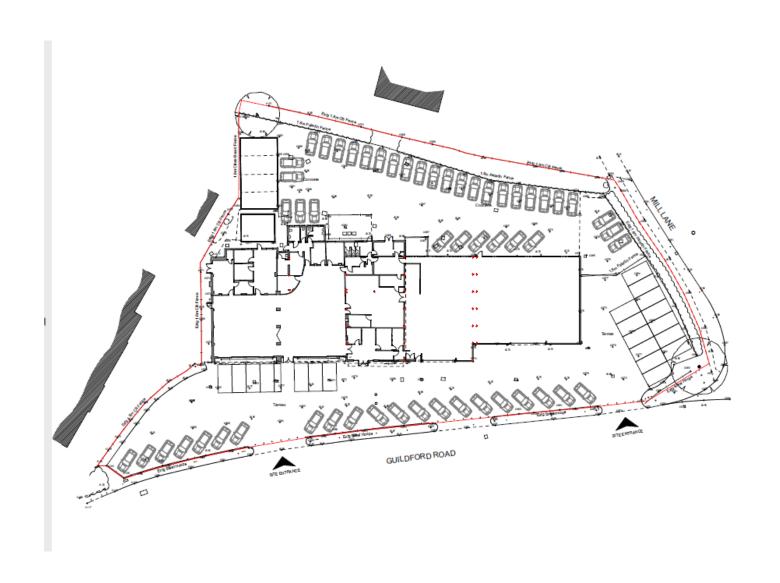

## Lancaster Volvo Garage Guildford Road Pirbright

Previous

Next

Location plan Previous Next Home

Existing (top) & Proposed (bottom)

**Previous** 

Next

Existing Site Plan Previous Next Home