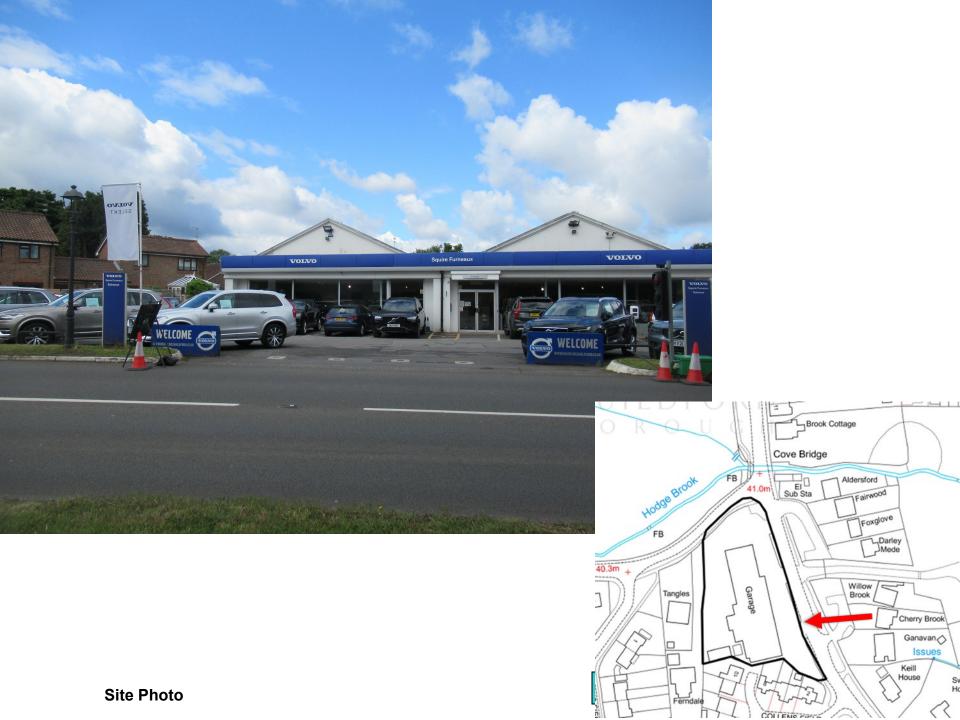

## Lancaster Volvo Garage Guildford Road Pirbright

Previous

Next

Location plan Previous Next Home

Existing (top) & Proposed (bottom)

**Previous** 

Next

Existing Site Plan Previous Next Home