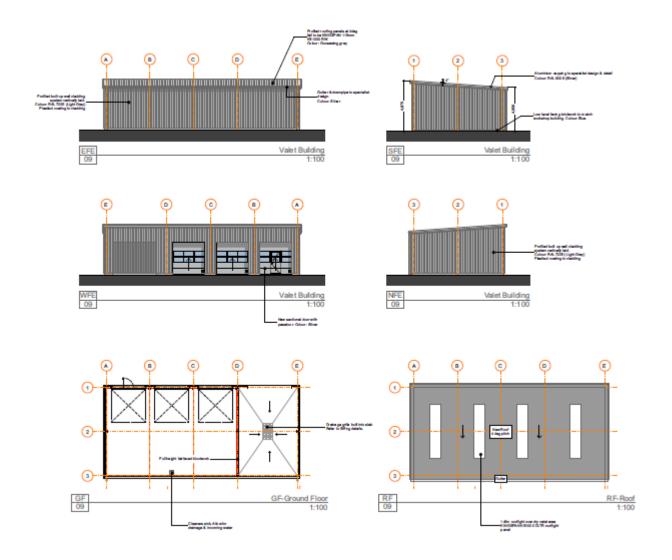

## Lancaster Volvo Garage Guildford Road Pirbright

Previous

Next

Location plan Previous Next Home

Existing (top) & Proposed (bottom)

**Previous** 

Next

Existing Site Plan Previous Next Home